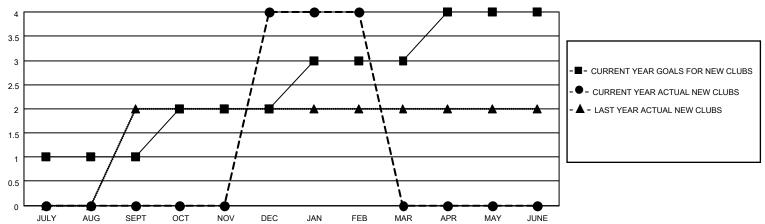

### GOALS AND ACTUAL NEW CLUBS CUMULATIVE

## District 306 C2

| Clubs         |               |             |               | Members               |                        |                         |                                                    |  |
|---------------|---------------|-------------|---------------|-----------------------|------------------------|-------------------------|----------------------------------------------------|--|
|               | RESULTS FOR   | R 2020-2021 |               | RESULTS FOR 2020-2021 |                        |                         |                                                    |  |
| QUARTER       | NEW CLUB GOAL | NEW CLUBS   | DROPPED CLUBS | QUARTER MEM           | BER GROWTH NET<br>GOAL | MEMBER GROWTH<br>ACTUAL | DROPPED<br>MEMBERS ACTUAL<br>(including transfers) |  |
| JULY/AUG/SEPT | 1             | 0           | 0             | JULY/AUG/SEPT         | 15                     | 52                      | 101                                                |  |
| OCT/NOV/DEC   | 1             | 4           | 0             | OCT/NOV/DEC           | 30                     | 131                     | 67                                                 |  |
| JAN/FEB/MAR   | 1             | 0           | 5             | JAN/FEB/MAR           | 30                     | 30                      | 96                                                 |  |
| APR/MAY/JUNE  | 1             | 0           | 0             | APR/MAY/JUNE          | 15                     | 0                       | 0                                                  |  |