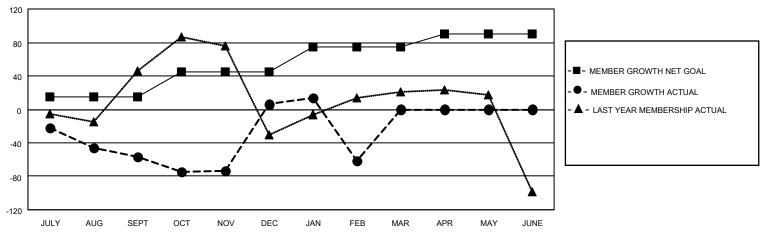

### GOALS AND ACTUAL MEMBERS CUMULATIVE

| DROPPED CLUBS: 5            |     | 34 CLUBS OF 93 ADDED 1 OR MORE | GENDER DISTRIBUTION        |                |     |
|-----------------------------|-----|--------------------------------|----------------------------|----------------|-----|
|                             |     | NEW MEMBERS                    | MALE                       | 1,678 (76.20%) |     |
| DROPPED MEMBERS             |     |                                | FEMALE                     | 524 (23.80%)   |     |
| DECEASED                    | 5   | CLICK HERE FOR CUMULATIVE      | TOTAL FAMILY UNIT MEMBERS  |                | 809 |
| CLUB CANCELLED 85 OTHER 174 |     | MEMBERSHIP DATA                | FAMILY MEMBERS PAYING HALF |                | 454 |
|                             |     |                                |                            |                | 451 |
| TOTAL                       | 264 |                                |                            |                |     |

## District 306 C2

| Clubs         |               |             |               | Members               |                        |                         |                                                    |  |
|---------------|---------------|-------------|---------------|-----------------------|------------------------|-------------------------|----------------------------------------------------|--|
|               | RESULTS FOR   | R 2020-2021 |               | RESULTS FOR 2020-2021 |                        |                         |                                                    |  |
| QUARTER       | NEW CLUB GOAL | NEW CLUBS   | DROPPED CLUBS | QUARTER MEM           | BER GROWTH NET<br>GOAL | MEMBER GROWTH<br>ACTUAL | DROPPED<br>MEMBERS ACTUAL<br>(including transfers) |  |
| JULY/AUG/SEPT | 1             | 0           | 0             | JULY/AUG/SEPT         | 15                     | 52                      | 101                                                |  |
| OCT/NOV/DEC   | 1             | 4           | 0             | OCT/NOV/DEC           | 30                     | 131                     | 67                                                 |  |
| JAN/FEB/MAR   | 1             | 0           | 5             | JAN/FEB/MAR           | 30                     | 30                      | 96                                                 |  |
| APR/MAY/JUNE  | 1             | 0           | 0             | APR/MAY/JUNE          | 15                     | 0                       | 0                                                  |  |